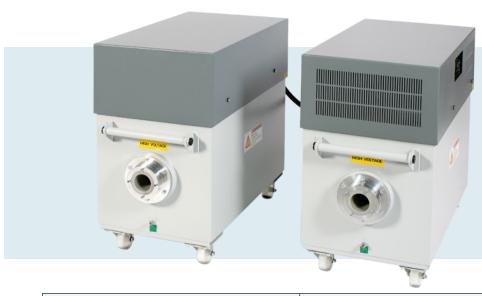

## **GENERATORS • CONTROLLERS • TUBES**

CF series generators are designed to offer a cost-effective solution to powering high-power small focal spot x-ray tubes by perfectly marrying the 1800W power output of the tube. Operating at 45KHz and using Gulmay's variable frequency technology, the CF is an efficient and versatile generator ideal for a broad array of applications including CT, gauging, precision calibration and a range of real time NDT inspection.