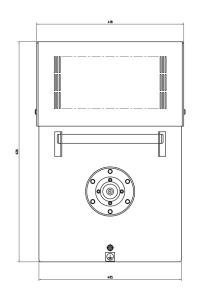

## **TECHNICAL SPECIFICATION**

| Maximum Power                  | 1800 W                               |
|--------------------------------|--------------------------------------|
| kV Range                       | 10 – 450 kV                          |
| kV Accuracy                    | ± 1% of Demand Value                 |
| kV Reproducibility             | Better Than ± 0.05 kV                |
| High Voltage Ripple            | <5.0V/mA with 10M High Voltage Cable |
| mA Range                       | 0 – 10 mA                            |
| mA Accuracy                    | ± 0.5% of Demand Value               |
| mA Reproducibility             | Better Than 2µA                      |
| Input Voltage                  | 220 V ±10% 47 – 63 Hz                |
| Input Current                  | 13 A at 220 V                        |
| Output Connector               | R30                                  |
| Dimensions Cathode (W x H X D) | 418 x 630 x 830                      |
| Dimensions Anode (W x H X D)   | 418 x 630 x 830                      |
| Weight                         | 310 kg (combined)                    |
| Storage Temperature            | -40° C to + 70° C                    |
| Operational Temperature        | 0°C to + 40°C                        |
| Relative Humidity              | 95%                                  |
| Duty Cycle                     | 100%                                 |
| Comms                          | Analogue / RS232 / RS422             |