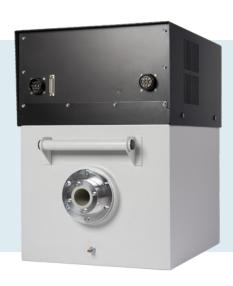

## **GXH180**

## **GENERATORS • CONTROLLERS • TUBES**

The Gulmay GX Series is the latest high specification range of high-voltage generators ranging in output power from 3025W to 7500W. Designed for a wide range of applications, GX generators are available in output voltage configurations from 65KV up to 450KV.