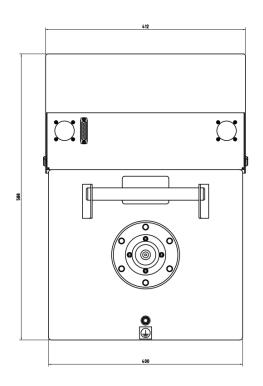

## **TECHNICAL SPECIFICATION**

| Maximum Power                  | 7500 W                               |
|--------------------------------|--------------------------------------|
| kV Range                       | 5 – 180 kV                           |
| kV Accuracy                    | ± 1% of Demand Value                 |
| kV Reproducibility             | Better than ± 0.01kV                 |
| High Voltage Ripple            | <5.0V/mA with 10M High Voltage Cable |
| mA Range                       | 0 – 50 mA                            |
| mA Accuracy                    | ± 0.5% of Demand Value               |
| mA Reproducibility             | Better Than 2µA                      |
| Input Voltage                  | 220 V ± 10%, 47 – 63 Hz              |
| Input Current                  | 25 A at 220 V                        |
| Power Factor                   | Active PFC Better Than 0.98          |
| Output Connector               | R24                                  |
| Dimensions Tank (W x H X D)    | 340 X 390 X 810 mm                   |
| Dimensions Chassis (W x H X D) | 454 X 222 X 850 mm                   |
| Weight                         | 156 kg Combined                      |
| Storage Temperature            | -40° C to + 70° C                    |
| Operational Temperature        | 0°C to + 40°C                        |
| Relative Humidity              | 95%                                  |
| Duty Cycle                     | 100%                                 |
| Comms                          | Analogue / RS232 / RS422 / Ethernet  |